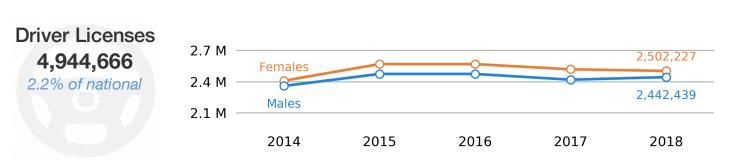

ic Road Lane Miles** 

| 9,084 | 11.7%<br>1.6% |
|-------|---------------|
| 5,158 | 6.6%<br>1.1%  |
| 1,396 | 1.8%          |
| 3,199 | 4.1%<br>1.4%  |

# Public Road Length 36,763 miles

| 17%   | 83%   |
|-------|-------|
| Rural | Urban |

# Vehicle Miles Traveled 66,771,980,727 miles

| 5%    | 95%   |
|-------|-------|
| Rural | Urban |

## Vehicle Miles Traveled (Millions) 66,772

#### 2.1% of national Percent of State (in miles) Percent of National 12.9% 2.0% 8.6 B Local 7.8% 1.4% 5.2 B Major Collector 0.2% 0.2% Minor Collector 123.7 M 21.0% 14.0 B Minor Arterial 2.5% 21.0% **Principal Arterials** 14.0 B 2.1% 9.7% 2.2% 6.5 B Freeways & Expressways 18.3 B 27.4% Interstate

## New Lane Miles Added Annually



### **Highway Statistics Series**

2018

**State Statistical Abstracts** 





Highway Funding Revenue \$4,401,150