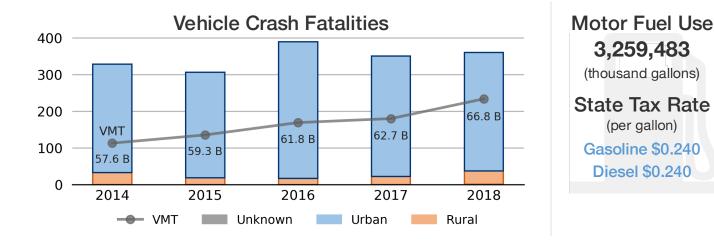

Road Lane Miles** 

| 9,084 | 11.7%<br>1.6% |
|-------|---------------|
| 5,158 | 6.6%<br>1.1%  |
| 1,396 | 1.8%          |
| 3,199 | 4.1%<br>1.4%  |

# Public Road Length 36,763 miles

| 17%   | 83%   |
|-------|-------|
| Rural | Urban |

# Vehicle Miles Traveled 66,771,980,727 miles

| 5%    | 95%   |
|-------|-------|
| Rural | Urban |

## Vehicle Miles Traveled (Millions) 66,772

#### 2.1% of national Percent of State (in miles) Percent of National 12.9% 2.0% 8.6 B Local 7.8% 1.4% 5.2 B Major Collector 0.2% 0.2% Minor Collector 123.7 M 21.0% 14.0 B Minor Arterial 2.5% 21.0% **Principal Arterials** 14.0 B 2.1% 9.7% 2.2% 6.5 B Freeways & Expressways 18.3 B 27.4% Interstate

## New Lane Miles Added Annually



### **Highway Statistics Series**

2018

**State Statistical Abstracts** 





Highway Funding Revenue \$4,401,150