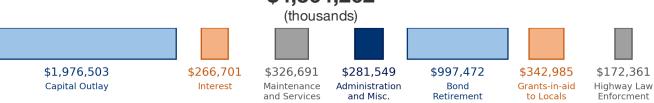

### **Highway Statistics Series**

2018

**State Statistical Abstracts** 

Highway Funding Revenue \$4,401,150