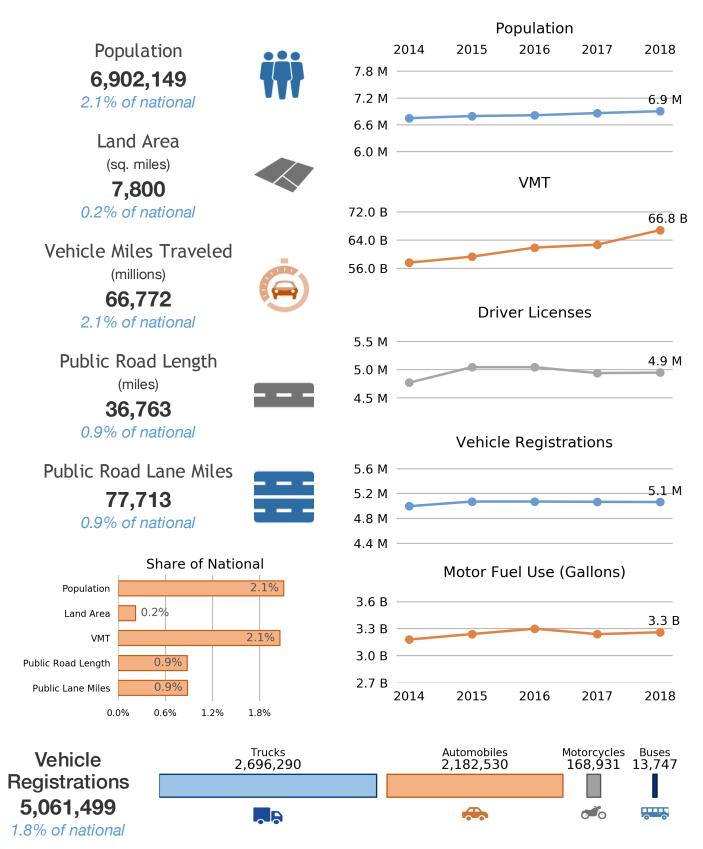

Highway Statistics Series State Statistical Abstracts

#### **Massachusetts**

2018





State Statistical Abstracts

Percent of State

64.0%

Perc

49,737

2018

| Public Road Length     |            | Pub                                     |            |
|------------------------|------------|-----------------------------------------|------------|
|                        | (in miles) | Percent of State<br>Percent of National | (in miles) |
| Local                  |            | <b>24,868</b> 67.6%                     |            |
| Major Collector        | 3,940      | 10.7%<br>0.7%                           | 7,90       |
| Minor Collector        | 617        | 1.7%<br>0.2%                            | 1,233      |
| Minor Arterial         | 4,352      | 11.8%<br>1.8%                           | 9,0        |
| Principal Arterials    | 2,081      | 5.7%<br>1.3%