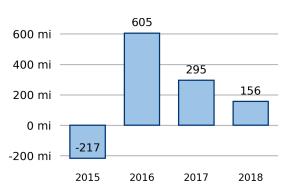

6% °                 | 27.4%             |

## 7,906 10.2% 1,233 1.6%

**Public Road Lane Miles** 

| 9,084 | 11.7%<br>1.6% |
|-------|---------------|
| 5,158 | 6.6%<br>1.1%  |
| 1,396 | 1.8%          |
| 3,199 | 4.1%<br>1.4%  |

# Public Road Length 36,763 miles

| 17%   | 83%   |
|-------|-------|
| Rural | Urban |

# Vehicle Miles Traveled 66,771,980,727 miles

| 5%    | 95%   |
|-------|-------|
| Rural | Urban |

## Vehicle Miles Traveled (Millions) 66,772

#### 2.1% of national Percent of State (in miles) Percent of National 12.9% 2.0% 8.6 B Local 7.8% 1.4% 5.2 B Major Collector 0.2% 0.2% Minor Collector 123.7 M 21.0% 14.0 B Minor Arterial 2.5% 21.0% **Principal Arterials** 14.0 B 2.1% 9.7% 2.2% 6.5 B Freeways & Expressways 18.3 B 27.4% Interstate

## New Lane Miles Added Annually



### **Highway Statistics Series**

2018

**State Statistical Abstracts** 





Highway Funding Revenue \$4,401,150