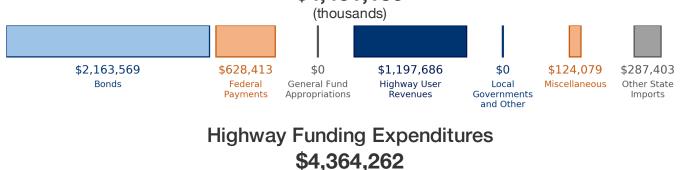

### **Highway Statistics Series**

2018

**State Statistical Abstracts** 

Highway Funding Revenue \$4,401,150